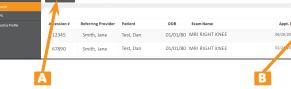

#### A) Search & Filter B) Link to patient record C) Extended Search

A) Search & Filter B) Adjust columns C) View report D) View images From the results window you can: E) Download a PDF of the report OR F) Print