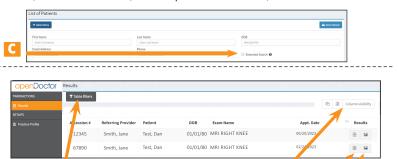

## PATIENT SEARCH

Use filters to find patients. You can search by First OR Last Name, OR Date of Birth. Find a patient you have not previously seen by selecting Extended Search

Select patient by clicking the name in the table.

#### A) Search & Filter B) Link to patient record C) Extended Search

A) Search & Filter B) Adjust columns C) View report D) View images From the results window you can: E) Download a PDF of the report OR F) Print