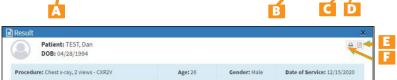

#### A) Search & Filter B) Link to patient record C) Extended Search

A) Search & Filter B) Adjust columns C) View report D) View images From the results window you can: E) Download a PDF of the report OR F) Print