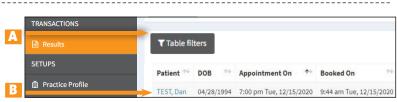

#### RESULTS А

The Results tab shows recently released reports for patients referred by you and any associated providers.

Results can be viewed by Date of Service (adjusting date range in the Table Filters).

Results for all exams, regardless of Dates of Service, can be viewed by searching for that specific patient.

Forgot password?